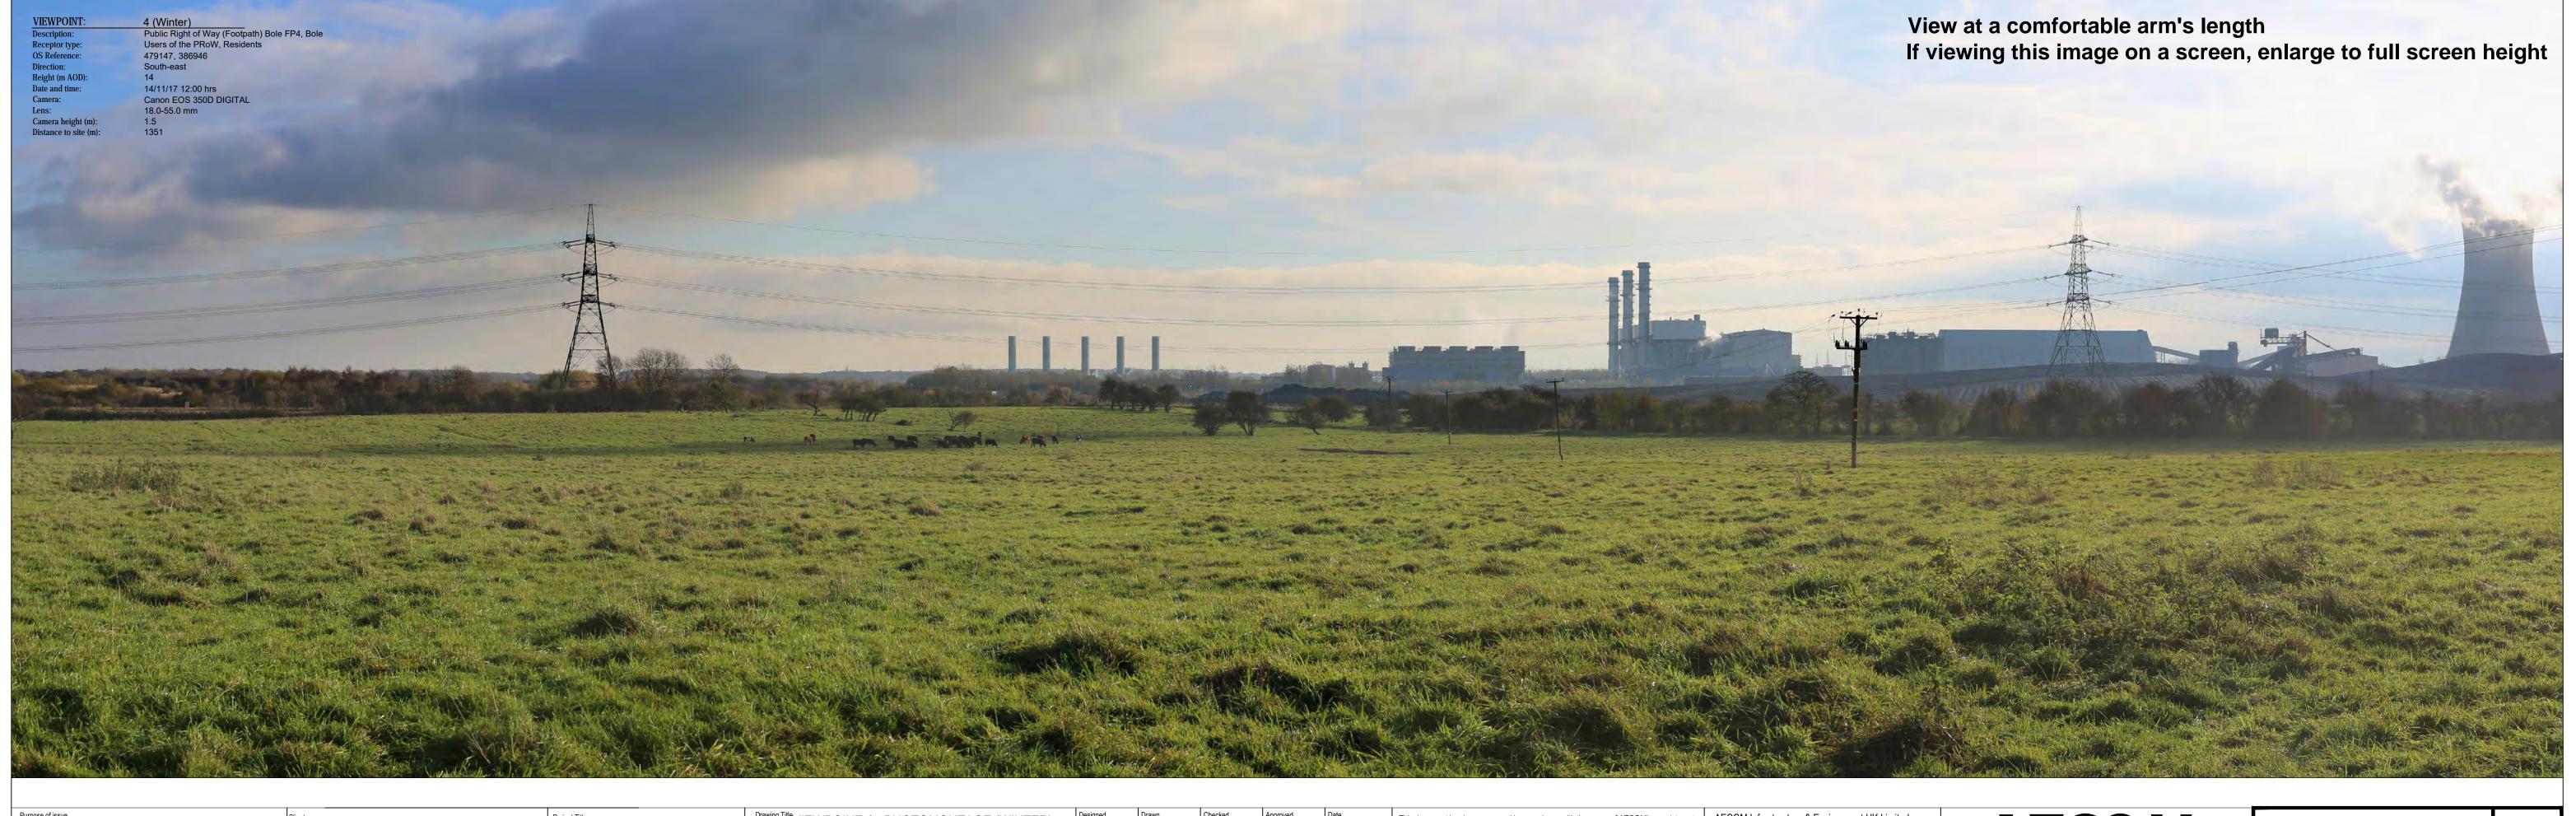

ENVIRONMENTAL STATEMENT

**EDF ENERGY** (THERMAL GENERATION) LIMITED WEST BURTON C (GAS FIRED GENERATING STATION)

Drawing Title VIEWPOINT 4 - PHOTOMONTAGE (WINTER) UPTO FIVE SMALLER GAS TURBINES PLANAR PROJECTION